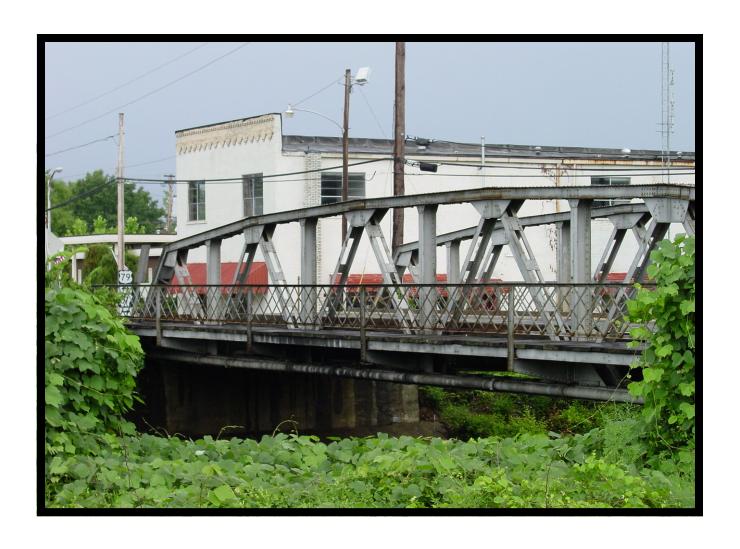

**HAER NUMBER -**

DATE LISTED ON NATIONAL REGISTER - LAT./LONG. 35:58:52.66, -94:10:26.37

North

HISTORIC BRIDGE #M1038
BYPASSED SEGMENT OF STATE HIGHWAY 57
OUACHITA COUNTY
PARKER PONY TRUSS

HISTORIC BRIDGE INVENTORY DATE - 2005
DATE OF CONSTRUCTION - 1923
BUILDER - UNKNOWN
SHPO NUMBER - OU0181
HAER NUMBER -