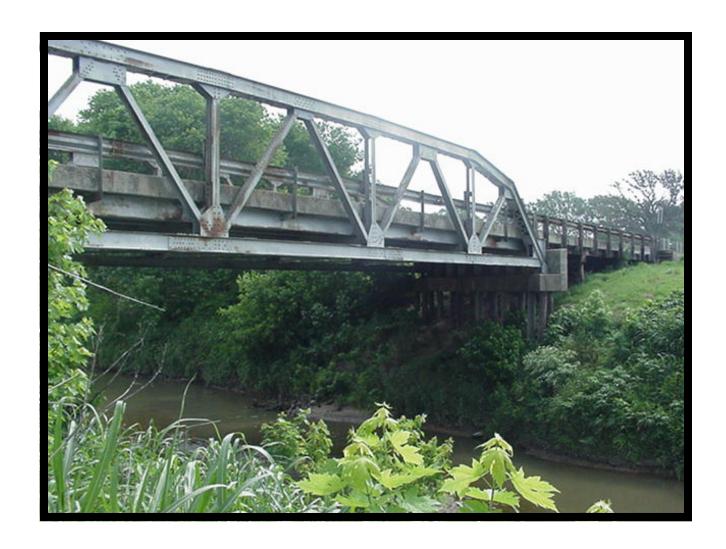

HISTORIC BRIDGE #M2407 STATE HIGHWAY 226 CRAIGHEAD COUNTY PARKER PONY TRUSS

CROSSES—BAYOU DEVIEW

HISTORIC BRIDGE INVENTORY DATE - 2010 DATE OF CONSTRUCTION – 1928

BUILDER - BUNNELL & MACK, PARAGOULD, AR

SHPO NUMBER - CG0086

HAER NUMBER -

DATE LISTED ON NATIONAL REGISTER - LAT./LONG. 35:47:35.17, -90:50:22.59