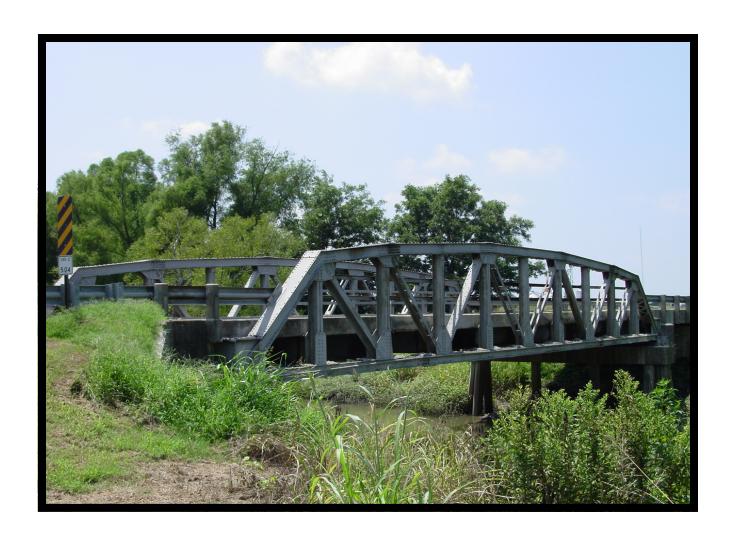

DATE LISTED ON NATIONAL REGISTER - 9/28/2005 LAT./LONG. 33:24:39.59, -93:04:10.08

HISTORIC BRIDGE #M1989 STATE HIGHWAY 140 MISSISSIPPI COUNTY PARKER PONY TRUSS

CROSSES - LEFT HAND CHUTE

DATE OF CONSTRUCTION – 1958

BUILDER - D & W BRIDGE COMPANY INC., NORTH LITTLE ROCK, AR

HISTORIC BRIDGE INVENTORY DATE - 2005 SHPO NUMBER – MS0261

HAER NUMBER -

DATE LISTED ON NATIONAL REGISTER - LAT./LONG. 35:41:57.72, -90:13:12.70