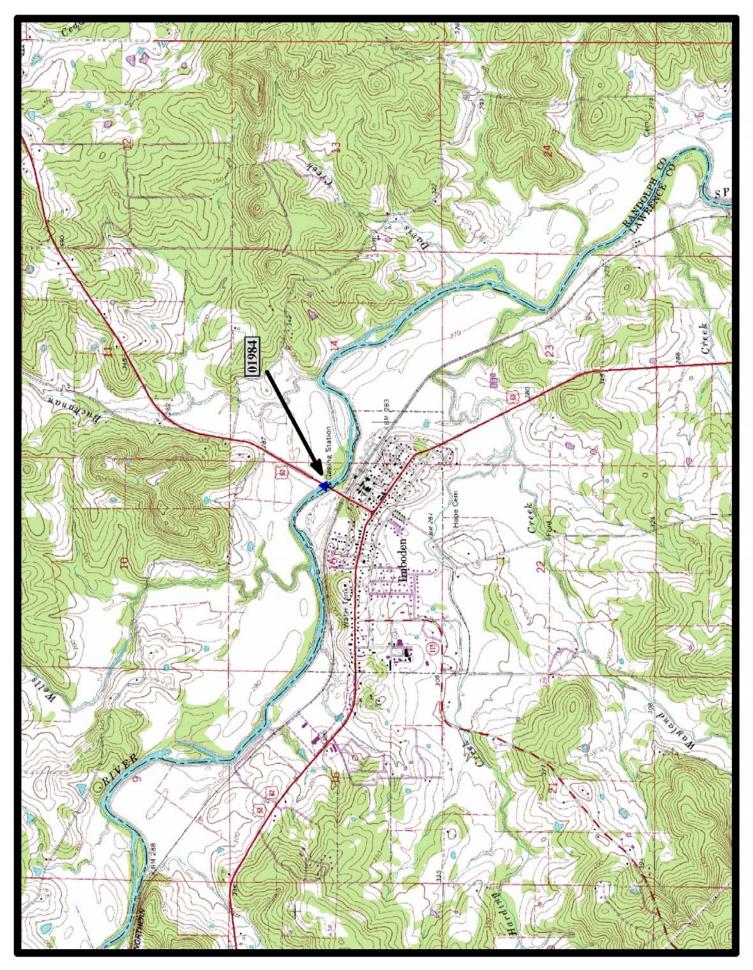

HISTORIC BRIDGE #01984
US HIGHWAY 62
LAWRENCE COUNTY
PARKER PONY TRUSS

CROSSES - SPRING RIVER

**DATE OF CONSTRUCTION – 1937** 

BUILDER - C. F. LYTLE COMPANY, SIOUX CITY, IO

HISTORIC BRIDGE INVENTORY DATE - 1987 SHPO NUMBER – LW0041

**HAER NUMBER - AR-26** 

DATE LISTED ON NATIONAL REGISTER - 4/9/1990 LAT./LONG. 36:12:20.51, -91:10:19.77

HISTORIC BRIDGE #14804
COUNTY ROAD 64
LOGAN COUNTY
PARKER PONY TRUSS

CROSSES - SHORT MOUNTAIN CREEK
DATE OF CONSTRUCTION – 1928