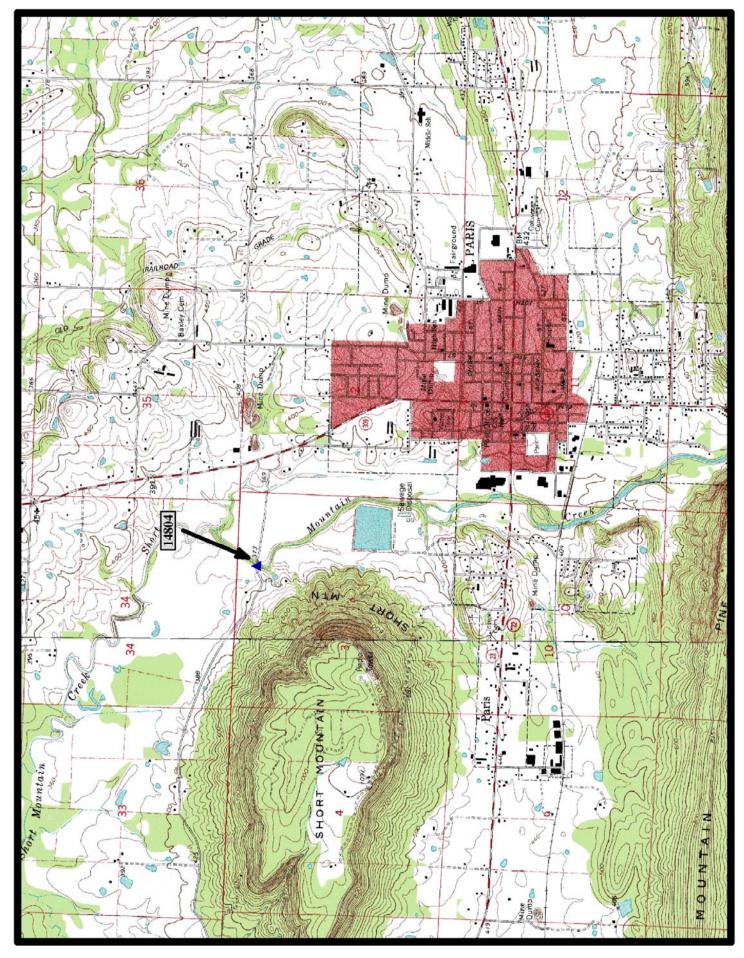

**HAER NUMBER - AR-26** 

DATE LISTED ON NATIONAL REGISTER - 4/9/1990 LAT./LONG. 36:12:20.51, -91:10:19.77

HISTORIC BRIDGE #14804
COUNTY ROAD 64
LOGAN COUNTY
PARKER PONY TRUSS

CROSSES - SHORT MOUNTAIN CREEK
DATE OF CONSTRUCTION – 1928

BUILDER - VIRGINIA BRIDGE & IRON COMPANY OF TENN., ROANOKE, VA

HISTORIC BRIDGE INVENTORY DATE - 2005 SHPO NUMBER - LO0107 HAER NUMBER -

DATE LISTED ON NATIONAL REGISTER - 9/24/2004 LAT./LONG. 35:18:34.83, -93:44:37.62