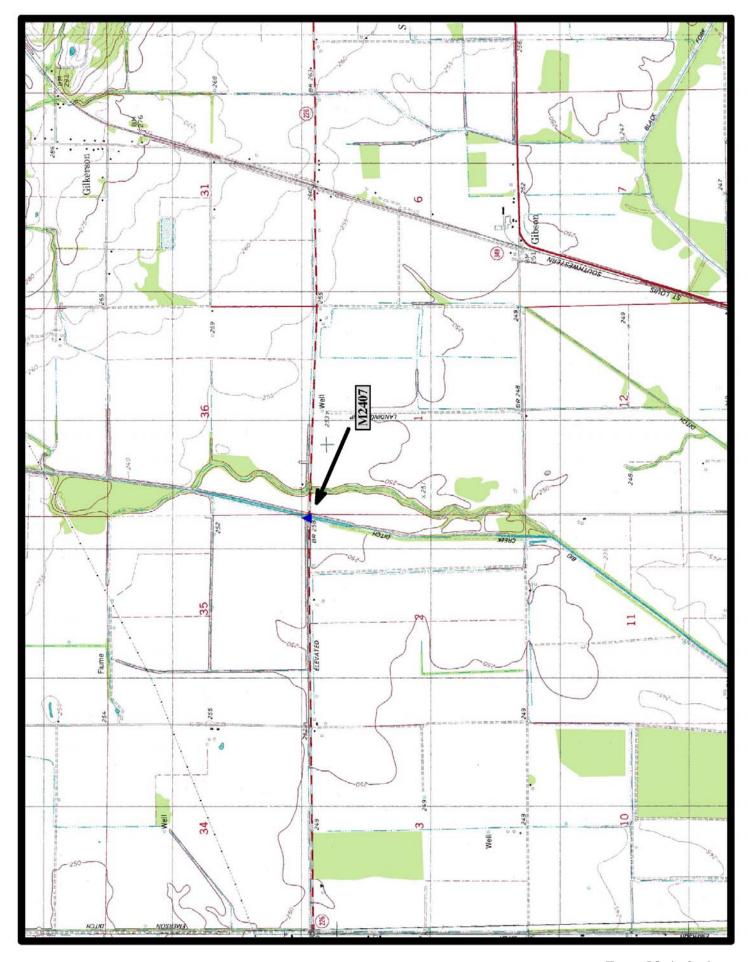

HISTORIC BRIDGE #M2407 STATE HIGHWAY 226 CRAIGHEAD COUNTY PARKER PONY TRUSS

CROSSES—BAYOU DEVIEW

HISTORIC BRIDGE INVENTORY DATE - 2010 DATE OF CONSTRUCTION – 1928

BUILDER - BUNNELL & MACK, PARAGOULD, AR

SHPO NUMBER - CG0086

HAER NUMBER -

DATE LISTED ON NATIONAL REGISTER - LAT./LONG. 35:47:35.17, -90:50:22.59