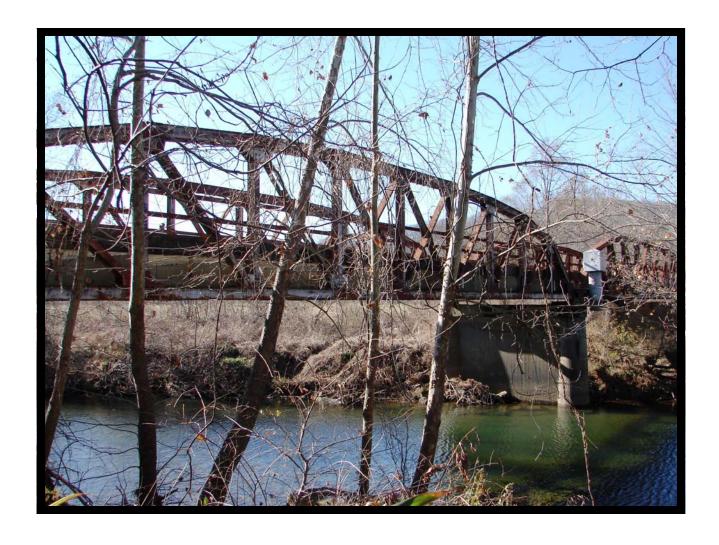

HISTORIC BRIDGE #18802 COUNTY ROAD 1194 WASHINGTON COUNTY

PARKER PONY TRUSS

CROSSES - WEST FORK WHITE RIVER
DATE OF CONSTRUCTION – 1930

**BUILDER - MAXWELL CONSTRUCTION COMPANY, COLUMBUS, KS** 

HISTORIC BRIDGE INVENTORY DATE - 2005 SHPO NUMBER – WA0917