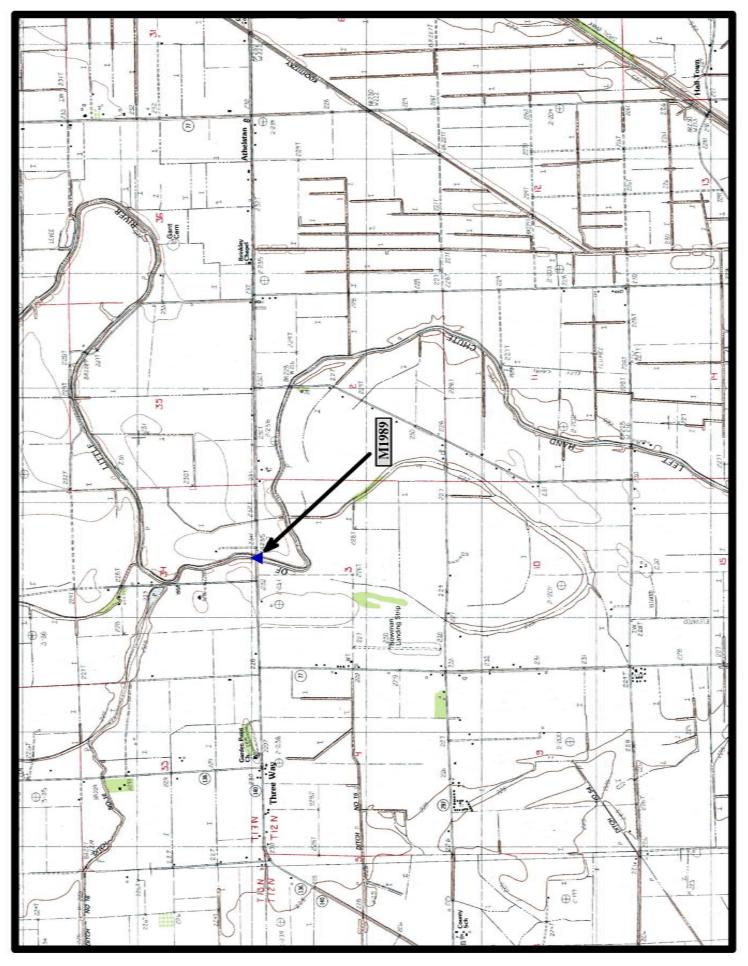

DATE LISTED ON NATIONAL REGISTER - 9/28/2005 LAT./LONG. 33:24:39.59, -93:04:10.08

HISTORIC BRIDGE #M1989 STATE HIGHWAY 140 MISSISSIPPI COUNTY PARKER PONY TRUSS

CROSSES - LEFT HAND CHUTE

DATE OF CONSTRUCTION – 1958

BUILDER - D & W BRIDGE COMPANY INC., NORTH LITTLE ROCK, AR

HISTORIC BRIDGE INVENTORY DATE - 2005 SHPO NUMBER – MS0261

HAER NUMBER -

DATE LISTED ON NATIONAL REGISTER - LAT./LONG. 35:41:57.72, -90:13:12.70