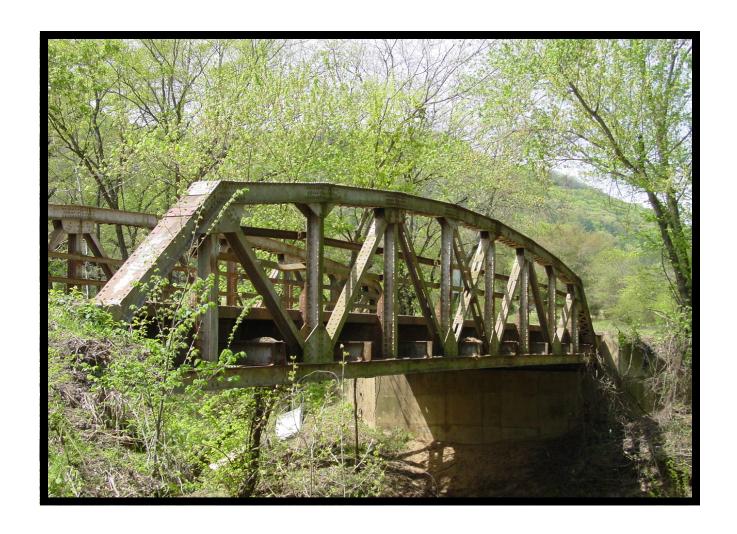

**HAER NUMBER - AR-26** 

DATE LISTED ON NATIONAL REGISTER - 4/9/1990 LAT./LONG. 36:12:20.51, -91:10:19.77

HISTORIC BRIDGE #14804
COUNTY ROAD 64
LOGAN COUNTY
PARKER PONY TRUSS

CROSSES - SHORT MOUNTAIN CREEK
DATE OF CONSTRUCTION – 1928

BUILDER - VIRGINIA BRIDGE & IRON COMPANY OF TENN., ROANOKE, VA

HISTORIC BRIDGE INVENTORY DATE - 2005 SHPO NUMBER - LO0107 HAER NUMBER -

DATE LISTED ON NATIONAL REGISTER - 9/24/2004 LAT./LONG. 35:18:34.83, -93:44:37.62