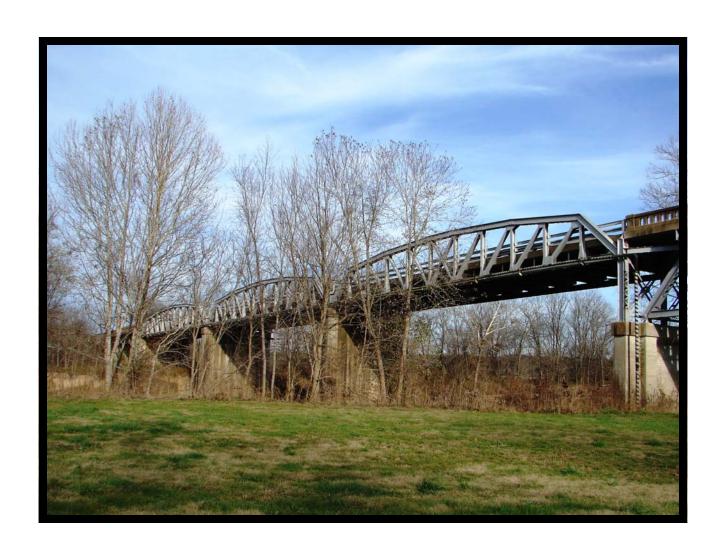

HISTORIC BRIDGE #01984
US HIGHWAY 62
LAWRENCE COUNTY
PARKER PONY TRUSS

CROSSES - SPRING RIVER

**DATE OF CONSTRUCTION – 1937** 

BUILDER - C. F. LYTLE COMPANY, SIOUX CITY, IO

HISTORIC BRIDGE INVENTORY DATE - 1987 SHPO NUMBER – LW0041

**HAER NUMBER - AR-26** 

DATE LISTED ON NATIONAL REGISTER - 4/9/1990 LAT./LONG. 36:12:20.51, -91:10:19.77

HISTORIC BRIDGE #14804
COUNTY ROAD 64
LOGAN COUNTY
PARKER PONY TRUSS

CROSSES - SHORT MOUNTAIN CREEK
DATE OF CONSTRUCTION – 1928